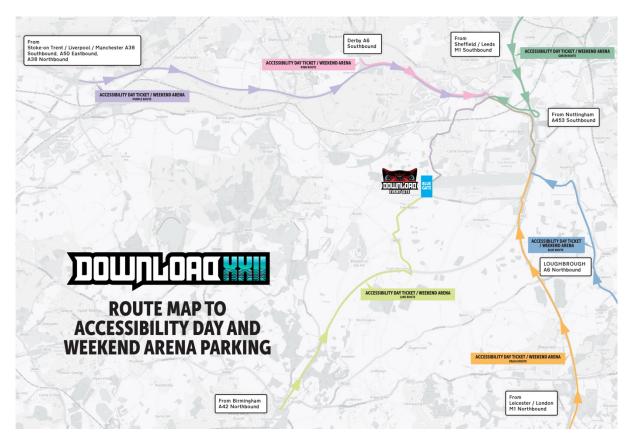

## **ACCESSIBILITY DAY & ARENA TICKETS MAP**

**The Northwest** via Stoke-on-Trent / Liverpool / Manchester (A38 Southbound / A50 Eastbound / A38 Northbound)

| TICKET TYPE                         | MAP LINK                                   | ROUTE COLOUR                            |
|-------------------------------------|--------------------------------------------|-----------------------------------------|
| GENERAL, ECO & GROUPS CAMPING (A38  | Apple Maps Link / Google Maps Link         | PURPLE ROUTE (General Camping Map)      |
| South & Northbound + A50 Eastbound) |                                            |                                         |
| QUIET, MINI MOSHERS, MOTORBIKE &    | Apple Maps Link / Google Maps Link         | LIGHT BLUE ROUTE (General Camping       |
| LONE WOLF CAMPING                   |                                            | Map)                                    |
| ACCESSIBILITY CAMPING               | Apple Maps Link / Google Maps Link         | LIGHT BLUE ROUTE (Accessibility Camping |
|                                     |                                            | Map)                                    |
| ACCESSIBILITY DAY & ARENA ONLY      | Apple Maps Link / Google Maps Link         | PURPLE ROUTE (Accessibility Day & Arena |
|                                     |                                            | Map)                                    |
| RIP & ROCK RETREAT / CAMPERVANS /   | Follow information provided on your car    |                                         |
| CARAVANS                            | park hangers or information sent to you by |                                         |
|                                     | the VIP Nation team                        |                                         |
| DAY & ARENA ONLY                    | Apple Maps Link / Google Maps Link         | PURPLE ROUTE (Day & Arena Only Map)     |

| ACCESSIBILITY DAY & ARENA ONLY                | Apple Maps Link / Google Maps Link                                                                               | PINK ROUTE (Accessibility Day & Arena<br>Map) |
|-----------------------------------------------|------------------------------------------------------------------------------------------------------------------|-----------------------------------------------|
| RIP & ROCK RETREAT / CAMPERVANS /<br>CARAVANS | Follow information provided on your car<br>park hangers or the information sent to<br>you by the VIP Nation team |                                               |
| DAY & ARENA ONLY                              | Apple Maps Link / Google Maps Link                                                                               | PINK ROUTE (Day & Arena Only Map)             |

# The North via Sheffield / Leeds / M1 Southbound / A1 Southbound

| TICKET TYPE                       | MAP LINK                                | ROUTE COLOUR                           |
|-----------------------------------|-----------------------------------------|----------------------------------------|
| GENERAL, ECO & GROUPS CAMPING     | Google Maps Link / Apple Maps Link      | GREEN ROUTE (General Camping Map)      |
| QUIET, MINI MOSHERS, MOTORBIKE &  | Google Maps Link / Apple Maps Link      | PINK ROUTE (General Camping Map)       |
| LONE WOLF CAMPING                 |                                         |                                        |
| ACCESSIBILITY CAMPING             | Google Maps Link / Apple Maps Link      | PINK ROUTE (Accessibility Camping Map) |
| ACCESSIBILITY DAY & ARENA ONLY    | Google Maps Link / Apple Maps Link      | GREEN ROUTE (Accessibility Day & Arena |
|                                   |                                         | Map)                                   |
| RIP & ROCK RETREAT / CAMPERVANS / | Follow information provided on your car |                                        |
| CARAVANS                          | park hangers or the information sent to |                                        |
|                                   | you by the VIP Nation team              |                                        |
| DAY & ARENA ONLY                  | Google Maps Link / Apple Maps Link      | GREEN ROUTE (Day & Arena Only Map)     |

## The Northeast via Nottingham / A543 Southbound

| TICKET TYPE                       | MAP LINK                                | ROUTE COLOUR                           |
|-----------------------------------|-----------------------------------------|----------------------------------------|
| GENERAL, ECO & GROUPS CAMPING     | Google Maps Link / Apple Maps Link      | RED ROUTE (General Camping Map)        |
| QUIET, MINI MOSHERS, MOTORBIKE &  | Google Maps Link / Apple Maps Link      | PINK ROUTE (General Camping Map)       |
| LONE WOLF CAMPING                 |                                         |                                        |
| ACCESSIBILITY CAMPING             | Google Maps Link / Apple Maps Link      | PINK ROUTE (Accessibility Camping Map) |
| ACCESSIBILITY DAY & ARENA ONLY    | Google Maps Link / Apple Maps Link      | PEACH ROUTE (Accessibility Day & Arena |
|                                   |                                         | Map)                                   |
| RIP & ROCK RETREAT / CAMPERVANS / | Follow information provided on your car |                                        |
| CARAVANS                          | park hangers or the information sent to |                                        |
|                                   | you by the VIP Nation team              |                                        |
| DAY & ARENA ONLY                  | Google Maps Link / Apple Maps Link      | PEACH ROUTE (Day & Arena Only Map)     |

# The Southeast via Loughborough / A6 Northbound

| TICKET TYPE                       | MAP LINK                                | ROUTE COLOUR                          |
|-----------------------------------|-----------------------------------------|---------------------------------------|
| GENERAL, ECO & GROUPS CAMPING     | Google Maps Link / Apple Maps Link      | DARK BLUE ROUTE (General Camping      |
|                                   |                                         | Map)                                  |
| QUIET, MINI MOSHERS, MOTORBIKE &  | Google Maps Link / Apple Maps Link      | BROWN ROUTE (General Camping Map)     |
| LONE WOLF CAMPING                 |                                         |                                       |
| ACCESSIBILITY CAMPING             | Google Maps Link / Apple Maps Link      | BROWN ROUTE (Accessibility Camping    |
|                                   |                                         | Map)                                  |
| ACCESSIBILITY DAY & ARENA ONLY    | Google Maps Link / Apple Maps Link      | BLUE ROUTE (Accessibility Day & Arena |
|                                   |                                         | Map)                                  |
| RIP & ROCK RETREAT / CAMPERVANS / | Follow information provided on your car |                                       |
| CARAVANS                          | park hangers or the information sent to |                                       |
|                                   | you by the VIP Nation team              |                                       |
| DAY & ARENA ONLY                  | Google Maps Link / Apple Maps Link      | BLUE ROUTE (Day & Arena Only Map)     |

# The South via Leicester / London / M1 Northbound

| TICKET TYPE                       | MAP LINK                                | ROUTE COLOUR                           |
|-----------------------------------|-----------------------------------------|----------------------------------------|
| GENERAL, ECO & GROUPS CAMPING     | Google Maps Link / Apple Maps Link      | RED ROUTE (General Camping Map)        |
| QUIET, MINI MOSHERS, MOTORBIKE &  | Google Maps Link / Apple Maps Link      | GREY ROUTE (General Camping Map)       |
| LONE WOLF CAMPING                 |                                         |                                        |
| ACCESSIBILITY CAMPING             | Google Maps Link / Apple Maps Link      | GREY ROUTE (Accessibility Camping Map) |
| ACCESSIBILITY DAY & ARENA ONLY    | Google Maps Link / Apple Maps Link      | PEACH ROUTE (Accessibility Day & Arena |
|                                   |                                         | Map)                                   |
| RIP & ROCK RETREAT / CAMPERVANS / | Follow information provided on your car |                                        |
| CARAVANS                          | park hangers or the information sent to |                                        |
|                                   | you by the VIP Nation team              |                                        |
| DAY & ARENA ONLY                  | Google Maps Link / Apple Maps Link      | PEACH ROUTE (Day & Arena Only Map)     |

## The Southwest & Midlands via Birmingham (A42 Northbound)

| ТІСКЕТ ТҮРЕ                       | MAP LINK                                 | ROUTE COLOUR                          |
|-----------------------------------|------------------------------------------|---------------------------------------|
| GENERAL, ECO & GROUPS CAMPING     | Google Maps Link / Apple Maps Link       | LIME ROUTE (General Camping Map)      |
| QUIET, MINI MOSHERS, MOTORBIKE &  | Google Maps Link / Apple Maps Link       | ORANGE ROUTE (General Camping Map)    |
| LONE WOLF CAMPING                 |                                          |                                       |
| ACCESSIBILITY CAMPING             | Google Maps Link / Apple Maps Link       | ORANGE ROUTE (Accessibility Map)      |
| ACCESSIBILITY DAY & ARENA ONLY    | Google Maps Link / Apple Maps Link       | LIME ROUTE (Accessibility Day & Arena |
|                                   |                                          | Map)                                  |
| RIP & ROCK RETREAT / CAMPERVANS / | Follow information provided on your car  |                                       |
| CARAVANS                          | park hangers the information sent to you |                                       |
|                                   | by the VIP Nation team                   |                                       |
| DAY & ARENA ONLY                  | Google Maps Link / Apple Maps Link       | LIME ROUTE (Day & Arena Only Map)     |