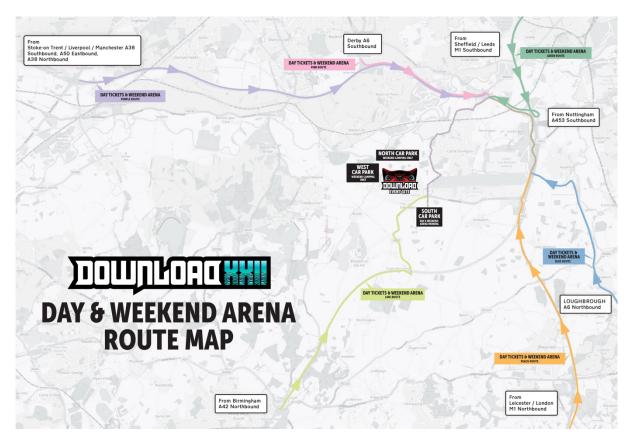

## DAY & ARENA WEEKEND ARENA MAP

**The Northwest** via Stoke-on-Trent / Liverpool / Manchester (A38 Southbound / A50 Eastbound / A38 Northbound)

| TICKET TYPE                         | MAP LINK                                   | ROUTE COLOUR                            |
|-------------------------------------|--------------------------------------------|-----------------------------------------|
| GENERAL, ECO & GROUPS CAMPING (A38  | Apple Maps Link / Google Maps Link         | PURPLE ROUTE (General Camping Map)      |
| South & Northbound + A50 Eastbound) |                                            |                                         |
| QUIET, MINI MOSHERS, MOTORBIKE &    | Apple Maps Link / Google Maps Link         | LIGHT BLUE ROUTE (General Camping       |
| LONE WOLF CAMPING                   |                                            | Map)                                    |
| ACCESSIBILITY CAMPING               | Apple Maps Link / Google Maps Link         | LIGHT BLUE ROUTE (Accessibility Camping |
|                                     |                                            | Map)                                    |
| ACCESSIBILITY DAY & ARENA ONLY      | Apple Maps Link / Google Maps Link         | PURPLE ROUTE (Accessibility Day & Arena |
|                                     |                                            | Map)                                    |
| RIP & ROCK RETREAT / CAMPERVANS /   | Follow information provided on your car    |                                         |
| CARAVANS                            | park hangers or information sent to you by |                                         |
|                                     | the VIP Nation team                        |                                         |
| DAY & ARENA ONLY                    | Apple Maps Link / Google Maps Link         | PURPLE ROUTE (Day & Arena Only Map)     |

| ACCESSIBILITY DAY & ARENA ONLY                | Apple Maps Link / Google Maps Link                                                                               | PINK ROUTE (Accessibility Day & Arena<br>Map) |
|-----------------------------------------------|------------------------------------------------------------------------------------------------------------------|-----------------------------------------------|
| RIP & ROCK RETREAT / CAMPERVANS /<br>CARAVANS | Follow information provided on your car<br>park hangers or the information sent to<br>you by the VIP Nation team |                                               |
| DAY & ARENA ONLY                              | Apple Maps Link / Google Maps Link                                                                               | PINK ROUTE (Day & Arena Only Map)             |

# The North via Sheffield / Leeds / M1 Southbound / A1 Southbound

| TICKET TYPE                       | MAP LINK                                | ROUTE COLOUR                           |
|-----------------------------------|-----------------------------------------|----------------------------------------|
| GENERAL, ECO & GROUPS CAMPING     | Google Maps Link / Apple Maps Link      | GREEN ROUTE (General Camping Map)      |
| QUIET, MINI MOSHERS, MOTORBIKE &  | Google Maps Link / Apple Maps Link      | PINK ROUTE (General Camping Map)       |
| LONE WOLF CAMPING                 |                                         |                                        |
| ACCESSIBILITY CAMPING             | Google Maps Link / Apple Maps Link      | PINK ROUTE (Accessibility Camping Map) |
| ACCESSIBILITY DAY & ARENA ONLY    | Google Maps Link / Apple Maps Link      | GREEN ROUTE (Accessibility Day & Arena |
|                                   |                                         | Map)                                   |
| RIP & ROCK RETREAT / CAMPERVANS / | Follow information provided on your car |                                        |
| CARAVANS                          | park hangers or the information sent to |                                        |
|                                   | you by the VIP Nation team              |                                        |
| DAY & ARENA ONLY                  | Google Maps Link / Apple Maps Link      | GREEN ROUTE (Day & Arena Only Map)     |

## The Northeast via Nottingham / A543 Southbound

| TICKET TYPE                       | MAP LINK                                | ROUTE COLOUR                           |
|-----------------------------------|-----------------------------------------|----------------------------------------|
| GENERAL, ECO & GROUPS CAMPING     | Google Maps Link / Apple Maps Link      | RED ROUTE (General Camping Map)        |
| QUIET, MINI MOSHERS, MOTORBIKE &  | Google Maps Link / Apple Maps Link      | PINK ROUTE (General Camping Map)       |
| LONE WOLF CAMPING                 |                                         |                                        |
| ACCESSIBILITY CAMPING             | Google Maps Link / Apple Maps Link      | PINK ROUTE (Accessibility Camping Map) |
| ACCESSIBILITY DAY & ARENA ONLY    | Google Maps Link / Apple Maps Link      | PEACH ROUTE (Accessibility Day & Arena |
|                                   |                                         | Map)                                   |
| RIP & ROCK RETREAT / CAMPERVANS / | Follow information provided on your car |                                        |
| CARAVANS                          | park hangers or the information sent to |                                        |
|                                   | you by the VIP Nation team              |                                        |
| DAY & ARENA ONLY                  | Google Maps Link / Apple Maps Link      | PEACH ROUTE (Day & Arena Only Map)     |

# The Southeast via Loughborough / A6 Northbound

| TICKET TYPE                       | MAP LINK                                | ROUTE COLOUR                          |
|-----------------------------------|-----------------------------------------|---------------------------------------|
| GENERAL, ECO & GROUPS CAMPING     | Google Maps Link / Apple Maps Link      | DARK BLUE ROUTE (General Camping      |
|                                   |                                         | Map)                                  |
| QUIET, MINI MOSHERS, MOTORBIKE &  | Google Maps Link / Apple Maps Link      | BROWN ROUTE (General Camping Map)     |
| LONE WOLF CAMPING                 |                                         |                                       |
| ACCESSIBILITY CAMPING             | Google Maps Link / Apple Maps Link      | BROWN ROUTE (Accessibility Camping    |
|                                   |                                         | Map)                                  |
| ACCESSIBILITY DAY & ARENA ONLY    | Google Maps Link / Apple Maps Link      | BLUE ROUTE (Accessibility Day & Arena |
|                                   |                                         | Map)                                  |
| RIP & ROCK RETREAT / CAMPERVANS / | Follow information provided on your car |                                       |
| CARAVANS                          | park hangers or the information sent to |                                       |
|                                   | you by the VIP Nation team              |                                       |
| DAY & ARENA ONLY                  | Google Maps Link / Apple Maps Link      | BLUE ROUTE (Day & Arena Only Map)     |

# The South via Leicester / London / M1 Northbound

| TICKET TYPE                       | MAP LINK                                | ROUTE COLOUR                           |
|-----------------------------------|-----------------------------------------|----------------------------------------|
| GENERAL, ECO & GROUPS CAMPING     | Google Maps Link / Apple Maps Link      | RED ROUTE (General Camping Map)        |
| QUIET, MINI MOSHERS, MOTORBIKE &  | Google Maps Link / Apple Maps Link      | GREY ROUTE (General Camping Map)       |
| LONE WOLF CAMPING                 |                                         |                                        |
| ACCESSIBILITY CAMPING             | Google Maps Link / Apple Maps Link      | GREY ROUTE (Accessibility Camping Map) |
| ACCESSIBILITY DAY & ARENA ONLY    | Google Maps Link / Apple Maps Link      | PEACH ROUTE (Accessibility Day & Arena |
|                                   |                                         | Map)                                   |
| RIP & ROCK RETREAT / CAMPERVANS / | Follow information provided on your car |                                        |
| CARAVANS                          | park hangers or the information sent to |                                        |
|                                   | you by the VIP Nation team              |                                        |
| DAY & ARENA ONLY                  | Google Maps Link / Apple Maps Link      | PEACH ROUTE (Day & Arena Only Map)     |

## The Southwest & Midlands via Birmingham (A42 Northbound)

| ТІСКЕТ ТҮРЕ                       | MAP LINK                                 | ROUTE COLOUR                          |
|-----------------------------------|------------------------------------------|---------------------------------------|
| GENERAL, ECO & GROUPS CAMPING     | Google Maps Link / Apple Maps Link       | LIME ROUTE (General Camping Map)      |
| QUIET, MINI MOSHERS, MOTORBIKE &  | Google Maps Link / Apple Maps Link       | ORANGE ROUTE (General Camping Map)    |
| LONE WOLF CAMPING                 |                                          |                                       |
| ACCESSIBILITY CAMPING             | Google Maps Link / Apple Maps Link       | ORANGE ROUTE (Accessibility Map)      |
| ACCESSIBILITY DAY & ARENA ONLY    | Google Maps Link / Apple Maps Link       | LIME ROUTE (Accessibility Day & Arena |
|                                   |                                          | Map)                                  |
| RIP & ROCK RETREAT / CAMPERVANS / | Follow information provided on your car  |                                       |
| CARAVANS                          | park hangers the information sent to you |                                       |
|                                   | by the VIP Nation team                   |                                       |
| DAY & ARENA ONLY                  | Google Maps Link / Apple Maps Link       | LIME ROUTE (Day & Arena Only Map)     |