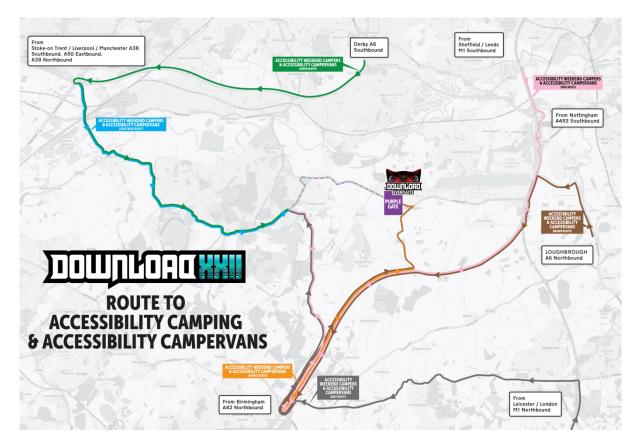

## ACCESSIBILITY CAMPING MAP

**The Northwest** via Stoke-on-Trent / Liverpool / Manchester (A38 Southbound / A50 Eastbound / A38 Northbound)

| TICKET TYPE                         | MAP LINK                                   | ROUTE COLOUR                            |
|-------------------------------------|--------------------------------------------|-----------------------------------------|
| GENERAL, ECO & GROUPS CAMPING (A38  | Apple Maps Link / Google Maps Link         | PURPLE ROUTE (General Camping Map)      |
| South & Northbound + A50 Eastbound) |                                            |                                         |
| QUIET, MINI MOSHERS, MOTORBIKE &    | Apple Maps Link / Google Maps Link         | LIGHT BLUE ROUTE (General Camping       |
| LONE WOLF CAMPING                   |                                            | Map)                                    |
| ACCESSIBILITY CAMPING               | Apple Maps Link / Google Maps Link         | LIGHT BLUE ROUTE (Accessibility Camping |
|                                     |                                            | Map)                                    |
| ACCESSIBILITY DAY & ARENA ONLY      | Apple Maps Link / Google Maps Link         | PURPLE ROUTE (Accessibility Day & Arena |
|                                     |                                            | Map)                                    |
| RIP & ROCK RETREAT / CAMPERVANS /   | Follow information provided on your car    |                                         |
| CARAVANS                            | park hangers or information sent to you by |                                         |
|                                     | the VIP Nation team                        |                                         |
| DAY & ARENA ONLY                    | Apple Maps Link / Google Maps Link         | PURPLE ROUTE (Day & Arena Only Map)     |

#### Derby via A6 Southbound

| TICKET TYPE                      | MAP LINK                           | ROUTE COLOUR                       |
|----------------------------------|------------------------------------|------------------------------------|
| GENERAL, ECO & GROUPS CAMPING    | Apple Maps Link / Google Maps Link | PURPLE ROUTE (General Camping Map) |
| QUIET, MINI MOSHERS, MOTORBIKE & | Apple Maps Link / Google Maps Link | LIGHT GREEN ROUTE (General Camping |
| LONE WOLF CAMPING                |                                    | Map)                               |
| ACCESSIBILITY CAMPING            | Apple Maps Link / Google Maps Link | GREEN ROUTE (Accessibility Camping |
|                                  |                                    | Map)                               |

# The North via Sheffield / Leeds / M1 Southbound / A1 Southbound

| TICKET TYPE                       | MAP LINK                                | ROUTE COLOUR                           |
|-----------------------------------|-----------------------------------------|----------------------------------------|
| GENERAL, ECO & GROUPS CAMPING     | Google Maps Link / Apple Maps Link      | GREEN ROUTE (General Camping Map)      |
| QUIET, MINI MOSHERS, MOTORBIKE &  | Google Maps Link / Apple Maps Link      | PINK ROUTE (General Camping Map)       |
| LONE WOLF CAMPING                 |                                         |                                        |
| ACCESSIBILITY CAMPING             | Google Maps Link / Apple Maps Link      | PINK ROUTE (Accessibility Camping Map) |
| ACCESSIBILITY DAY & ARENA ONLY    | Google Maps Link / Apple Maps Link      | GREEN ROUTE (Accessibility Day & Arena |
|                                   |                                         | Map)                                   |
| RIP & ROCK RETREAT / CAMPERVANS / | Follow information provided on your car |                                        |
| CARAVANS                          | park hangers or the information sent to |                                        |
|                                   | you by the VIP Nation team              |                                        |
| DAY & ARENA ONLY                  | Google Maps Link / Apple Maps Link      | GREEN ROUTE (Day & Arena Only Map)     |

## The Northeast via Nottingham / A543 Southbound

| TICKET TYPE                       | MAP LINK                                | ROUTE COLOUR                           |
|-----------------------------------|-----------------------------------------|----------------------------------------|
| GENERAL, ECO & GROUPS CAMPING     | Google Maps Link / Apple Maps Link      | RED ROUTE (General Camping Map)        |
| QUIET, MINI MOSHERS, MOTORBIKE &  | Google Maps Link / Apple Maps Link      | PINK ROUTE (General Camping Map)       |
| LONE WOLF CAMPING                 |                                         |                                        |
| ACCESSIBILITY CAMPING             | Google Maps Link / Apple Maps Link      | PINK ROUTE (Accessibility Camping Map) |
| ACCESSIBILITY DAY & ARENA ONLY    | Google Maps Link / Apple Maps Link      | PEACH ROUTE (Accessibility Day & Arena |
|                                   |                                         | Map)                                   |
| RIP & ROCK RETREAT / CAMPERVANS / | Follow information provided on your car |                                        |
| CARAVANS                          | park hangers or the information sent to |                                        |
|                                   | you by the VIP Nation team              |                                        |
| DAY & ARENA ONLY                  | Google Maps Link / Apple Maps Link      | PEACH ROUTE (Day & Arena Only Map)     |

# The Southeast via Loughborough / A6 Northbound

| TICKET TYPE                       | MAP LINK                                | ROUTE COLOUR                          |
|-----------------------------------|-----------------------------------------|---------------------------------------|
| GENERAL, ECO & GROUPS CAMPING     | Google Maps Link / Apple Maps Link      | DARK BLUE ROUTE (General Camping      |
|                                   |                                         | Map)                                  |
| QUIET, MINI MOSHERS, MOTORBIKE &  | Google Maps Link / Apple Maps Link      | BROWN ROUTE (General Camping Map)     |
| LONE WOLF CAMPING                 |                                         |                                       |
| ACCESSIBILITY CAMPING             | Google Maps Link / Apple Maps Link      | BROWN ROUTE (Accessibility Camping    |
|                                   |                                         | Map)                                  |
| ACCESSIBILITY DAY & ARENA ONLY    | Google Maps Link / Apple Maps Link      | BLUE ROUTE (Accessibility Day & Arena |
|                                   |                                         | Map)                                  |
| RIP & ROCK RETREAT / CAMPERVANS / | Follow information provided on your car |                                       |
| CARAVANS                          | park hangers or the information sent to |                                       |
|                                   | you by the VIP Nation team              |                                       |
| DAY & ARENA ONLY                  | Google Maps Link / Apple Maps Link      | BLUE ROUTE (Day & Arena Only Map)     |

# The South via Leicester / London / M1 Northbound

| TICKET TYPE                       | MAP LINK                                | ROUTE COLOUR                           |
|-----------------------------------|-----------------------------------------|----------------------------------------|
| GENERAL, ECO & GROUPS CAMPING     | Google Maps Link / Apple Maps Link      | RED ROUTE (General Camping Map)        |
| QUIET, MINI MOSHERS, MOTORBIKE &  | Google Maps Link / Apple Maps Link      | GREY ROUTE (General Camping Map)       |
| LONE WOLF CAMPING                 |                                         |                                        |
| ACCESSIBILITY CAMPING             | Google Maps Link / Apple Maps Link      | GREY ROUTE (Accessibility Camping Map) |
| ACCESSIBILITY DAY & ARENA ONLY    | Google Maps Link / Apple Maps Link      | PEACH ROUTE (Accessibility Day & Arena |
|                                   |                                         | Map)                                   |
| RIP & ROCK RETREAT / CAMPERVANS / | Follow information provided on your car |                                        |
| CARAVANS                          | park hangers or the information sent to |                                        |
|                                   | you by the VIP Nation team              |                                        |
| DAY & ARENA ONLY                  | Google Maps Link / Apple Maps Link      | PEACH ROUTE (Day & Arena Only Map)     |

## The Southwest & Midlands via Birmingham (A42 Northbound)

| ТІСКЕТ ТҮРЕ                       | MAP LINK                                 | ROUTE COLOUR                          |
|-----------------------------------|------------------------------------------|---------------------------------------|
| GENERAL, ECO & GROUPS CAMPING     | Google Maps Link / Apple Maps Link       | LIME ROUTE (General Camping Map)      |
| QUIET, MINI MOSHERS, MOTORBIKE &  | Google Maps Link / Apple Maps Link       | ORANGE ROUTE (General Camping Map)    |
| LONE WOLF CAMPING                 |                                          |                                       |
| ACCESSIBILITY CAMPING             | Google Maps Link / Apple Maps Link       | ORANGE ROUTE (Accessibility Map)      |
| ACCESSIBILITY DAY & ARENA ONLY    | Google Maps Link / Apple Maps Link       | LIME ROUTE (Accessibility Day & Arena |
|                                   |                                          | Map)                                  |
| RIP & ROCK RETREAT / CAMPERVANS / | Follow information provided on your car  |                                       |
| CARAVANS                          | park hangers the information sent to you |                                       |
|                                   | by the VIP Nation team                   |                                       |
| DAY & ARENA ONLY                  | Google Maps Link / Apple Maps Link       | LIME ROUTE (Day & Arena Only Map)     |