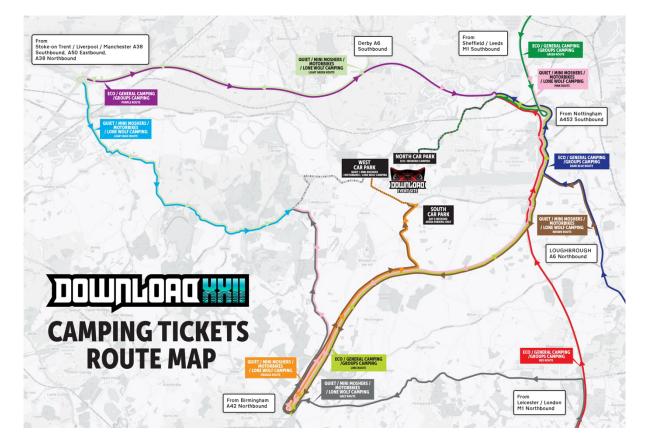

## CAMPING TICKETS MAP

**The Northwest** via Stoke-on-Trent / Liverpool / Manchester (A38 Southbound / A50 Eastbound / A38 Northbound)

| TICKET TYPE                         | MAP LINK                                   | ROUTE COLOUR                            |
|-------------------------------------|--------------------------------------------|-----------------------------------------|
| GENERAL, ECO & GROUPS CAMPING (A38  | Apple Maps Link / Google Maps Link         | PURPLE ROUTE (General Camping Map)      |
| South & Northbound + A50 Eastbound) |                                            |                                         |
| QUIET, MINI MOSHERS, MOTORBIKE &    | Apple Maps Link / Google Maps Link         | LIGHT BLUE ROUTE (General Camping       |
| LONE WOLF CAMPING                   |                                            | Map)                                    |
| ACCESSIBILITY CAMPING               | Apple Maps Link / Google Maps Link         | LIGHT BLUE ROUTE (Accessibility Camping |
|                                     |                                            | Map)                                    |
| ACCESSIBILITY DAY & ARENA ONLY      | Apple Maps Link / Google Maps Link         | PURPLE ROUTE (Accessibility Day & Arena |
|                                     |                                            | Map)                                    |
| RIP & ROCK RETREAT / CAMPERVANS /   | Follow information provided on your car    |                                         |
| CARAVANS                            | park hangers or information sent to you by |                                         |
|                                     | the VIP Nation team                        |                                         |
| DAY & ARENA ONLY                    | Apple Maps Link / Google Maps Link         | PURPLE ROUTE (Day & Arena Only Map)     |

#### Derby via A6 Southbound

| TICKET TYPE                      | MAP LINK                           | ROUTE COLOUR                       |
|----------------------------------|------------------------------------|------------------------------------|
| GENERAL, ECO & GROUPS CAMPING    | Apple Maps Link / Google Maps Link | PURPLE ROUTE (General Camping Map) |
| QUIET, MINI MOSHERS, MOTORBIKE & | Apple Maps Link / Google Maps Link | LIGHT GREEN ROUTE (General Camping |
| LONE WOLF CAMPING                |                                    | Map)                               |
| ACCESSIBILITY CAMPING            | Apple Maps Link / Google Maps Link | GREEN ROUTE (Accessibility Camping |
|                                  |                                    | Map)                               |

## The Northeast via Nottingham / A543 Southbound

| TICKET TYPE                       | MAP LINK                                | ROUTE COLOUR                           |
|-----------------------------------|-----------------------------------------|----------------------------------------|
| GENERAL, ECO & GROUPS CAMPING     | Google Maps Link / Apple Maps Link      | RED ROUTE (General Camping Map)        |
| QUIET, MINI MOSHERS, MOTORBIKE &  | Google Maps Link / Apple Maps Link      | PINK ROUTE (General Camping Map)       |
| LONE WOLF CAMPING                 |                                         |                                        |
| ACCESSIBILITY CAMPING             | Google Maps Link / Apple Maps Link      | PINK ROUTE (Accessibility Camping Map) |
| ACCESSIBILITY DAY & ARENA ONLY    | Google Maps Link / Apple Maps Link      | PEACH ROUTE (Accessibility Day & Arena |
|                                   |                                         | Map)                                   |
| RIP & ROCK RETREAT / CAMPERVANS / | Follow information provided on your car |                                        |
| CARAVANS                          | park hangers or the information sent to |                                        |
|                                   | you by the VIP Nation team              |                                        |
| DAY & ARENA ONLY                  | Google Maps Link / Apple Maps Link      | PEACH ROUTE (Day & Arena Only Map)     |

# The Southeast via Loughborough / A6 Northbound

| TICKET TYPE                       | MAP LINK                                | ROUTE COLOUR                          |
|-----------------------------------|-----------------------------------------|---------------------------------------|
| GENERAL, ECO & GROUPS CAMPING     | Google Maps Link / Apple Maps Link      | DARK BLUE ROUTE (General Camping      |
|                                   |                                         | Map)                                  |
| QUIET, MINI MOSHERS, MOTORBIKE &  | Google Maps Link / Apple Maps Link      | BROWN ROUTE (General Camping Map)     |
| LONE WOLF CAMPING                 |                                         |                                       |
| ACCESSIBILITY CAMPING             | Google Maps Link / Apple Maps Link      | BROWN ROUTE (Accessibility Camping    |
|                                   |                                         | Map)                                  |
| ACCESSIBILITY DAY & ARENA ONLY    | Google Maps Link / Apple Maps Link      | BLUE ROUTE (Accessibility Day & Arena |
|                                   |                                         | Map)                                  |
| RIP & ROCK RETREAT / CAMPERVANS / | Follow information provided on your car |                                       |
| CARAVANS                          | park hangers or the information sent to |                                       |
|                                   | you by the VIP Nation team              |                                       |
| DAY & ARENA ONLY                  | Google Maps Link / Apple Maps Link      | BLUE ROUTE (Day & Arena Only Map)     |

# The South via Leicester / London / M1 Northbound

| TICKET TYPE                       | MAP LINK                                | ROUTE COLOUR                           |
|-----------------------------------|-----------------------------------------|----------------------------------------|
| GENERAL, ECO & GROUPS CAMPING     | Google Maps Link / Apple Maps Link      | RED ROUTE (General Camping Map)        |
| QUIET, MINI MOSHERS, MOTORBIKE &  | Google Maps Link / Apple Maps Link      | GREY ROUTE (General Camping Map)       |
| LONE WOLF CAMPING                 |                                         |                                        |
| ACCESSIBILITY CAMPING             | Google Maps Link / Apple Maps Link      | GREY ROUTE (Accessibility Camping Map) |
| ACCESSIBILITY DAY & ARENA ONLY    | Google Maps Link / Apple Maps Link      | PEACH ROUTE (Accessibility Day & Arena |
|                                   |                                         | Map)                                   |
| RIP & ROCK RETREAT / CAMPERVANS / | Follow information provided on your car |                                        |
| CARAVANS                          | park hangers or the information sent to |                                        |
|                                   | you by the VIP Nation team              |                                        |
| DAY & ARENA ONLY                  | Google Maps Link / Apple Maps Link      | PEACH ROUTE (Day & Arena Only Map)     |

## The Southwest & Midlands via Birmingham (A42 Northbound)

| ТІСКЕТ ТҮРЕ                       | MAP LINK                                 | ROUTE COLOUR                          |
|-----------------------------------|------------------------------------------|---------------------------------------|
| GENERAL, ECO & GROUPS CAMPING     | Google Maps Link / Apple Maps Link       | LIME ROUTE (General Camping Map)      |
| QUIET, MINI MOSHERS, MOTORBIKE &  | Google Maps Link / Apple Maps Link       | ORANGE ROUTE (General Camping Map)    |
| LONE WOLF CAMPING                 |                                          |                                       |
| ACCESSIBILITY CAMPING             | Google Maps Link / Apple Maps Link       | ORANGE ROUTE (Accessibility Map)      |
| ACCESSIBILITY DAY & ARENA ONLY    | Google Maps Link / Apple Maps Link       | LIME ROUTE (Accessibility Day & Arena |
|                                   |                                          | Map)                                  |
| RIP & ROCK RETREAT / CAMPERVANS / | Follow information provided on your car  |                                       |
| CARAVANS                          | park hangers the information sent to you |                                       |
|                                   | by the VIP Nation team                   |                                       |
| DAY & ARENA ONLY                  | Google Maps Link / Apple Maps Link       | LIME ROUTE (Day & Arena Only Map)     |