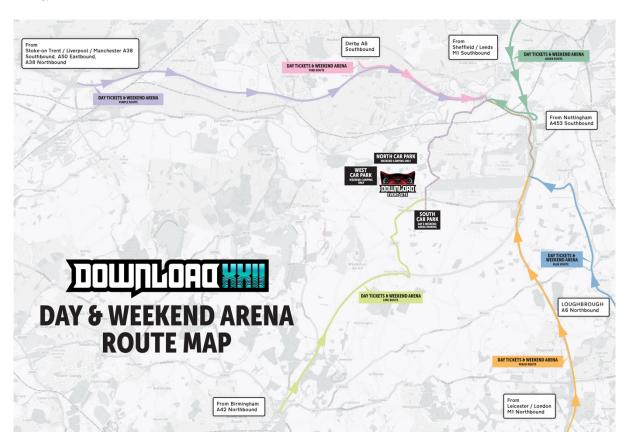

### **DAY & ARENA WEEKEND ARENA MAP**

#### Which route should I follow?

- Please find your colour-coded route on the local area map below designated by your ticket type and the direction that you are coming from.
- You can then find in the table underneath a link which will take you to the starting point of the colour-coded route on the map.
- Once you get to your colour coded route start point, please then follow the roadside event signage based on your ticket type, pointing to Download Festival.
- It is important that you follow the festival signage at this point and don't attempt to use alternative routes or use alternative Sat Nav destinations.

**The Northwest** via Stoke-on-Trent / Liverpool / Manchester (A38 Southbound / A50 Eastbound / A38 Northbound)

| TICKET TYPE                         | MAP LINK                                   | ROUTE COLOUR                            |
|-------------------------------------|--------------------------------------------|-----------------------------------------|
| GENERAL, ECO & GROUPS CAMPING (A38  | Apple Maps Link / Google Maps Link         | PURPLE ROUTE (General Camping Map)      |
| South & Northbound + A50 Eastbound) |                                            |                                         |
| QUIET, MINI MOSHERS, MOTORBIKE &    | Apple Maps Link / Google Maps Link         | LIGHT BLUE ROUTE (General Camping       |
| LONE WOLF CAMPING                   |                                            | Map)                                    |
| ACCESSIBILITY CAMPING               | Apple Maps Link / Google Maps Link         | LIGHT BLUE ROUTE (Accessibility Camping |
|                                     |                                            | Map)                                    |
| ACCESSIBILITY DAY & ARENA ONLY      | Apple Maps Link / Google Maps Link         | PURPLE ROUTE (Accessibility Day & Arena |
|                                     |                                            | Map)                                    |
| RIP & ROCK RETREAT / CAMPERVANS /   | Follow information provided on your car    |                                         |
| CARAVANS                            | park hangers or information sent to you by |                                         |
|                                     | the VIP Nation team                        |                                         |
| DAY & ARENA ONLY                    | Apple Maps Link / Google Maps Link         | PURPLE ROUTE (Day & Arena Only Map)     |

## **Derby via A6 Southbound**

| TICKET TYPE                      | MAP LINK                           | ROUTE COLOUR                       |
|----------------------------------|------------------------------------|------------------------------------|
| GENERAL, ECO & GROUPS CAMPING    | Apple Maps Link / Google Maps Link | PURPLE ROUTE (General Camping Map) |
| QUIET, MINI MOSHERS, MOTORBIKE & | Apple Maps Link / Google Maps Link | LIGHT GREEN ROUTE (General Camping |
| LONE WOLF CAMPING                |                                    | Map)                               |
| ACCESSIBILITY CAMPING            | Apple Maps Link / Google Maps Link | GREEN ROUTE (Accessibility Camping |
|                                  |                                    | Map)                               |

# The North via Sheffield / Leeds / M1 Southbound / A1 Southbound

| TICKET TYPE                                        | MAP LINK                                                                                                   | ROUTE COLOUR                                |
|----------------------------------------------------|------------------------------------------------------------------------------------------------------------|---------------------------------------------|
| GENERAL, ECO & GROUPS CAMPING                      | Google Maps Link / Apple Maps Link                                                                         | GREEN ROUTE (General Camping Map)           |
| QUIET, MINI MOSHERS, MOTORBIKE & LONE WOLF CAMPING | Google Maps Link / Apple Maps Link                                                                         | PINK ROUTE (General Camping Map)            |
| ACCESSIBILITY CAMPING                              | Google Maps Link / Apple Maps Link                                                                         | PINK ROUTE (Accessibility Camping Map)      |
| ACCESSIBILITY DAY & ARENA ONLY                     | Google Maps Link / Apple Maps Link                                                                         | GREEN ROUTE (Accessibility Day & Arena Map) |
| RIP & ROCK RETREAT / CAMPERVANS /<br>CARAVANS      | Follow information provided on your car park hangers or the information sent to you by the VIP Nation team |                                             |
| DAY & ARENA ONLY                                   | Google Maps Link / Apple Maps Link                                                                         | GREEN ROUTE (Day & Arena Only Map)          |

# The Northeast via Nottingham / A543 Southbound

| TICKET TYPE                       | MAP LINK                                | ROUTE COLOUR                           |
|-----------------------------------|-----------------------------------------|----------------------------------------|
| GENERAL, ECO & GROUPS CAMPING     | Google Maps Link / Apple Maps Link      | RED ROUTE (General Camping Map)        |
| QUIET, MINI MOSHERS, MOTORBIKE &  | Google Maps Link / Apple Maps Link      | PINK ROUTE (General Camping Map)       |
| LONE WOLF CAMPING                 |                                         |                                        |
| ACCESSIBILITY CAMPING             | Google Maps Link / Apple Maps Link      | PINK ROUTE (Accessibility Camping Map) |
| ACCESSIBILITY DAY & ARENA ONLY    | Google Maps Link / Apple Maps Link      | PEACH ROUTE (Accessibility Day & Arena |
|                                   |                                         | Map)                                   |
| RIP & ROCK RETREAT / CAMPERVANS / | Follow information provided on your car |                                        |
| CARAVANS                          | park hangers or the information sent to |                                        |
|                                   | you by the VIP Nation team              |                                        |
| DAY & ARENA ONLY                  | Google Maps Link / Apple Maps Link      | PEACH ROUTE (Day & Arena Only Map)     |

# The Southeast via Loughborough / A6 Northbound

| TICKET TYPE                       | MAP LINK                                | ROUTE COLOUR                          |
|-----------------------------------|-----------------------------------------|---------------------------------------|
| GENERAL, ECO & GROUPS CAMPING     | Google Maps Link / Apple Maps Link      | DARK BLUE ROUTE (General Camping      |
|                                   |                                         | Map)                                  |
| QUIET, MINI MOSHERS, MOTORBIKE &  | Google Maps Link / Apple Maps Link      | BROWN ROUTE (General Camping Map)     |
| LONE WOLF CAMPING                 |                                         |                                       |
| ACCESSIBILITY CAMPING             | Google Maps Link / Apple Maps Link      | BROWN ROUTE (Accessibility Camping    |
|                                   |                                         | Map)                                  |
| ACCESSIBILITY DAY & ARENA ONLY    | Google Maps Link / Apple Maps Link      | BLUE ROUTE (Accessibility Day & Arena |
|                                   |                                         | Map)                                  |
| RIP & ROCK RETREAT / CAMPERVANS / | Follow information provided on your car |                                       |
| CARAVANS                          | park hangers or the information sent to |                                       |
|                                   | you by the VIP Nation team              |                                       |
| DAY & ARENA ONLY                  | Google Maps Link / Apple Maps Link      | BLUE ROUTE (Day & Arena Only Map)     |

The South via Leicester / London / M1 Northbound

| TICKET TYPE                       | MAP LINK                                | ROUTE COLOUR                           |
|-----------------------------------|-----------------------------------------|----------------------------------------|
| GENERAL, ECO & GROUPS CAMPING     | Google Maps Link / Apple Maps Link      | RED ROUTE (General Camping Map)        |
| QUIET, MINI MOSHERS, MOTORBIKE &  | Google Maps Link / Apple Maps Link      | GREY ROUTE (General Camping Map)       |
| LONE WOLF CAMPING                 |                                         |                                        |
| ACCESSIBILITY CAMPING             | Google Maps Link / Apple Maps Link      | GREY ROUTE (Accessibility Camping Map) |
| ACCESSIBILITY DAY & ARENA ONLY    | Google Maps Link / Apple Maps Link      | PEACH ROUTE (Accessibility Day & Arena |
|                                   |                                         | Map)                                   |
| RIP & ROCK RETREAT / CAMPERVANS / | Follow information provided on your car |                                        |
| CARAVANS                          | park hangers or the information sent to |                                        |
|                                   | you by the VIP Nation team              |                                        |
| DAY & ARENA ONLY                  | Google Maps Link / Apple Maps Link      | PEACH ROUTE (Day & Arena Only Map)     |

### The Southwest & Midlands via Birmingham (A42 Northbound)

| TICKET TYPE                       | MAP LINK                                 | ROUTE COLOUR                          |
|-----------------------------------|------------------------------------------|---------------------------------------|
| GENERAL, ECO & GROUPS CAMPING     | Google Maps Link / Apple Maps Link       | LIME ROUTE (General Camping Map)      |
| QUIET, MINI MOSHERS, MOTORBIKE &  | Google Maps Link / Apple Maps Link       | ORANGE ROUTE (General Camping Map)    |
| LONE WOLF CAMPING                 |                                          |                                       |
| ACCESSIBILITY CAMPING             | Google Maps Link / Apple Maps Link       | ORANGE ROUTE (Accessibility Map)      |
| ACCESSIBILITY DAY & ARENA ONLY    | Google Maps Link / Apple Maps Link       | LIME ROUTE (Accessibility Day & Arena |
|                                   |                                          | Map)                                  |
| RIP & ROCK RETREAT / CAMPERVANS / | Follow information provided on your car  |                                       |
| CARAVANS                          | park hangers the information sent to you |                                       |
|                                   | by the VIP Nation team                   |                                       |
| DAY & ARENA ONLY                  | Google Maps Link / Apple Maps Link       | LIME ROUTE (Day & Arena Only Map)     |