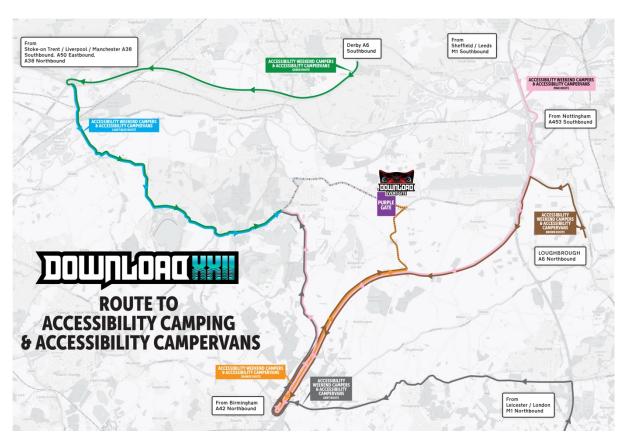

## **ACCESSIBILITY CAMPING MAP**

#### Which route should I follow?

- Please find your colour-coded route on the local area map below designated by your ticket type and the direction that you are coming from.
- You can then find in the table underneath a link which will take you to the starting point of the colour-coded route on the map.
- Once you get to your colour coded route start point, please then follow the roadside event signage based on your ticket type, pointing to Download Festival.
- It is important that you follow the festival signage at this point and don't attempt to use alternative routes or use alternative Sat Nav destinations.

**The Northwest** via Stoke-on-Trent / Liverpool / Manchester (A38 Southbound / A50 Eastbound / A38 Northbound)

| TICKET TYPE                         | MAP LINK                                   | ROUTE COLOUR                            |
|-------------------------------------|--------------------------------------------|-----------------------------------------|
| GENERAL, ECO & GROUPS CAMPING (A38  | Apple Maps Link / Google Maps Link         | PURPLE ROUTE (General Camping Map)      |
| South & Northbound + A50 Eastbound) |                                            |                                         |
| QUIET, MINI MOSHERS, MOTORBIKE &    | Apple Maps Link / Google Maps Link         | LIGHT BLUE ROUTE (General Camping       |
| LONE WOLF CAMPING                   |                                            | Map)                                    |
| ACCESSIBILITY CAMPING               | Apple Maps Link / Google Maps Link         | LIGHT BLUE ROUTE (Accessibility Camping |
|                                     |                                            | Map)                                    |
| ACCESSIBILITY DAY & ARENA ONLY      | Apple Maps Link / Google Maps Link         | PURPLE ROUTE (Accessibility Day & Arena |
|                                     |                                            | Map)                                    |
| RIP & ROCK RETREAT / CAMPERVANS /   | Follow information provided on your car    |                                         |
| CARAVANS                            | park hangers or information sent to you by |                                         |
|                                     | the VIP Nation team                        |                                         |
| DAY & ARENA ONLY                    | Apple Maps Link / Google Maps Link         | PURPLE ROUTE (Day & Arena Only Map)     |

## **Derby via A6 Southbound**

| TICKET TYPE                      | MAP LINK                           | ROUTE COLOUR                       |
|----------------------------------|------------------------------------|------------------------------------|
| GENERAL, ECO & GROUPS CAMPING    | Apple Maps Link / Google Maps Link | PURPLE ROUTE (General Camping Map) |
| QUIET, MINI MOSHERS, MOTORBIKE & | Apple Maps Link / Google Maps Link | LIGHT GREEN ROUTE (General Camping |
| LONE WOLF CAMPING                |                                    | Map)                               |
| ACCESSIBILITY CAMPING            | Apple Maps Link / Google Maps Link | GREEN ROUTE (Accessibility Camping |
|                                  |                                    | Map)                               |

# The North via Sheffield / Leeds / M1 Southbound / A1 Southbound

| TICKET TYPE                                        | MAP LINK                                                                                                   | ROUTE COLOUR                                |
|----------------------------------------------------|------------------------------------------------------------------------------------------------------------|---------------------------------------------|
| GENERAL, ECO & GROUPS CAMPING                      | Google Maps Link / Apple Maps Link                                                                         | GREEN ROUTE (General Camping Map)           |
| QUIET, MINI MOSHERS, MOTORBIKE & LONE WOLF CAMPING | Google Maps Link / Apple Maps Link                                                                         | PINK ROUTE (General Camping Map)            |
| ACCESSIBILITY CAMPING                              | Google Maps Link / Apple Maps Link                                                                         | PINK ROUTE (Accessibility Camping Map)      |
| ACCESSIBILITY DAY & ARENA ONLY                     | Google Maps Link / Apple Maps Link                                                                         | GREEN ROUTE (Accessibility Day & Arena Map) |
| RIP & ROCK RETREAT / CAMPERVANS /<br>CARAVANS      | Follow information provided on your car park hangers or the information sent to you by the VIP Nation team |                                             |
| DAY & ARENA ONLY                                   | Google Maps Link / Apple Maps Link                                                                         | GREEN ROUTE (Day & Arena Only Map)          |

# The Northeast via Nottingham / A543 Southbound

| TICKET TYPE                       | MAP LINK                                | ROUTE COLOUR                           |
|-----------------------------------|-----------------------------------------|----------------------------------------|
| GENERAL, ECO & GROUPS CAMPING     | Google Maps Link / Apple Maps Link      | RED ROUTE (General Camping Map)        |
| QUIET, MINI MOSHERS, MOTORBIKE &  | Google Maps Link / Apple Maps Link      | PINK ROUTE (General Camping Map)       |
| LONE WOLF CAMPING                 |                                         |                                        |
| ACCESSIBILITY CAMPING             | Google Maps Link / Apple Maps Link      | PINK ROUTE (Accessibility Camping Map) |
| ACCESSIBILITY DAY & ARENA ONLY    | Google Maps Link / Apple Maps Link      | PEACH ROUTE (Accessibility Day & Arena |
|                                   |                                         | Map)                                   |
| RIP & ROCK RETREAT / CAMPERVANS / | Follow information provided on your car |                                        |
| CARAVANS                          | park hangers or the information sent to |                                        |
|                                   | you by the VIP Nation team              |                                        |
| DAY & ARENA ONLY                  | Google Maps Link / Apple Maps Link      | PEACH ROUTE (Day & Arena Only Map)     |

# The Southeast via Loughborough / A6 Northbound

| TICKET TYPE                       | MAP LINK                                | ROUTE COLOUR                          |
|-----------------------------------|-----------------------------------------|---------------------------------------|
| GENERAL, ECO & GROUPS CAMPING     | Google Maps Link / Apple Maps Link      | DARK BLUE ROUTE (General Camping      |
|                                   |                                         | Map)                                  |
| QUIET, MINI MOSHERS, MOTORBIKE &  | Google Maps Link / Apple Maps Link      | BROWN ROUTE (General Camping Map)     |
| LONE WOLF CAMPING                 |                                         |                                       |
| ACCESSIBILITY CAMPING             | Google Maps Link / Apple Maps Link      | BROWN ROUTE (Accessibility Camping    |
|                                   |                                         | Map)                                  |
| ACCESSIBILITY DAY & ARENA ONLY    | Google Maps Link / Apple Maps Link      | BLUE ROUTE (Accessibility Day & Arena |
|                                   |                                         | Map)                                  |
| RIP & ROCK RETREAT / CAMPERVANS / | Follow information provided on your car |                                       |
| CARAVANS                          | park hangers or the information sent to |                                       |
|                                   | you by the VIP Nation team              |                                       |
| DAY & ARENA ONLY                  | Google Maps Link / Apple Maps Link      | BLUE ROUTE (Day & Arena Only Map)     |

The South via Leicester / London / M1 Northbound

| TICKET TYPE                       | MAP LINK                                | ROUTE COLOUR                           |
|-----------------------------------|-----------------------------------------|----------------------------------------|
| GENERAL, ECO & GROUPS CAMPING     | Google Maps Link / Apple Maps Link      | RED ROUTE (General Camping Map)        |
| QUIET, MINI MOSHERS, MOTORBIKE &  | Google Maps Link / Apple Maps Link      | GREY ROUTE (General Camping Map)       |
| LONE WOLF CAMPING                 |                                         |                                        |
| ACCESSIBILITY CAMPING             | Google Maps Link / Apple Maps Link      | GREY ROUTE (Accessibility Camping Map) |
| ACCESSIBILITY DAY & ARENA ONLY    | Google Maps Link / Apple Maps Link      | PEACH ROUTE (Accessibility Day & Arena |
|                                   |                                         | Map)                                   |
| RIP & ROCK RETREAT / CAMPERVANS / | Follow information provided on your car |                                        |
| CARAVANS                          | park hangers or the information sent to |                                        |
|                                   | you by the VIP Nation team              |                                        |
| DAY & ARENA ONLY                  | Google Maps Link / Apple Maps Link      | PEACH ROUTE (Day & Arena Only Map)     |

### The Southwest & Midlands via Birmingham (A42 Northbound)

| TICKET TYPE                       | MAP LINK                                 | ROUTE COLOUR                          |
|-----------------------------------|------------------------------------------|---------------------------------------|
| GENERAL, ECO & GROUPS CAMPING     | Google Maps Link / Apple Maps Link       | LIME ROUTE (General Camping Map)      |
| QUIET, MINI MOSHERS, MOTORBIKE &  | Google Maps Link / Apple Maps Link       | ORANGE ROUTE (General Camping Map)    |
| LONE WOLF CAMPING                 |                                          |                                       |
| ACCESSIBILITY CAMPING             | Google Maps Link / Apple Maps Link       | ORANGE ROUTE (Accessibility Map)      |
| ACCESSIBILITY DAY & ARENA ONLY    | Google Maps Link / Apple Maps Link       | LIME ROUTE (Accessibility Day & Arena |
|                                   |                                          | Map)                                  |
| RIP & ROCK RETREAT / CAMPERVANS / | Follow information provided on your car  |                                       |
| CARAVANS                          | park hangers the information sent to you |                                       |
|                                   | by the VIP Nation team                   |                                       |
| DAY & ARENA ONLY                  | Google Maps Link / Apple Maps Link       | LIME ROUTE (Day & Arena Only Map)     |