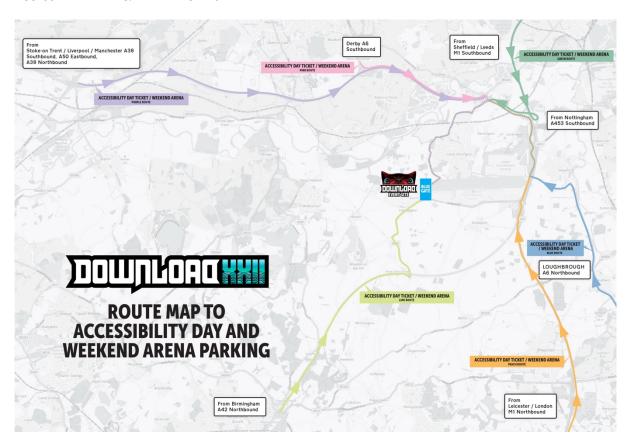

### **ACCESSIBILITY DAY & ARENA TICKETS MAP**

#### Which route should I follow?

- Please find your colour-coded route on the local area map below designated by your ticket type and the direction that you are coming from.
- You can then find in the table underneath a link which will take you to the starting point of the colour-coded route on the map.
- Once you get to your colour coded route start point, please then follow the roadside event signage based on your ticket type, pointing to Download Festival.
- It is important that you follow the festival signage at this point and don't attempt to use alternative routes or use alternative Sat Nav destinations.

**The Northwest** via Stoke-on-Trent / Liverpool / Manchester (A38 Southbound / A50 Eastbound / A38 Northbound)

| TICKET TYPE                         | MAP LINK                                   | ROUTE COLOUR                            |
|-------------------------------------|--------------------------------------------|-----------------------------------------|
| GENERAL, ECO & GROUPS CAMPING (A38  | Apple Maps Link / Google Maps Link         | PURPLE ROUTE (General Camping Map)      |
| South & Northbound + A50 Eastbound) |                                            |                                         |
| QUIET, MINI MOSHERS, MOTORBIKE &    | Apple Maps Link / Google Maps Link         | LIGHT BLUE ROUTE (General Camping       |
| LONE WOLF CAMPING                   |                                            | Map)                                    |
| ACCESSIBILITY CAMPING               | Apple Maps Link / Google Maps Link         | LIGHT BLUE ROUTE (Accessibility Camping |
|                                     |                                            | Map)                                    |
| ACCESSIBILITY DAY & ARENA ONLY      | Apple Maps Link / Google Maps Link         | PURPLE ROUTE (Accessibility Day & Arena |
|                                     |                                            | Map)                                    |
| RIP & ROCK RETREAT / CAMPERVANS /   | Follow information provided on your car    |                                         |
| CARAVANS                            | park hangers or information sent to you by |                                         |
|                                     | the VIP Nation team                        |                                         |
| DAY & ARENA ONLY                    | Apple Maps Link / Google Maps Link         | PURPLE ROUTE (Day & Arena Only Map)     |

| ACCESSIBILITY DAY & ARENA ONLY             | Apple Maps Link / Google Maps Link                                                                               | PINK ROUTE (Accessibility Day & Arena<br>Map) |
|--------------------------------------------|------------------------------------------------------------------------------------------------------------------|-----------------------------------------------|
| RIP & ROCK RETREAT / CAMPERVANS / CARAVANS | Follow information provided on your car<br>park hangers or the information sent to<br>you by the VIP Nation team |                                               |
| DAY & ARENA ONLY                           | Apple Maps Link / Google Maps Link                                                                               | PINK ROUTE (Day & Arena Only Map)             |

# The North via Sheffield / Leeds / M1 Southbound / A1 Southbound

| TICKET TYPE                                        | MAP LINK                                                                                                   | ROUTE COLOUR                                |
|----------------------------------------------------|------------------------------------------------------------------------------------------------------------|---------------------------------------------|
| GENERAL, ECO & GROUPS CAMPING                      | Google Maps Link / Apple Maps Link                                                                         | GREEN ROUTE (General Camping Map)           |
| QUIET, MINI MOSHERS, MOTORBIKE & LONE WOLF CAMPING | Google Maps Link / Apple Maps Link                                                                         | PINK ROUTE (General Camping Map)            |
| ACCESSIBILITY CAMPING                              | Google Maps Link / Apple Maps Link                                                                         | PINK ROUTE (Accessibility Camping Map)      |
| ACCESSIBILITY DAY & ARENA ONLY                     | Google Maps Link / Apple Maps Link                                                                         | GREEN ROUTE (Accessibility Day & Arena Map) |
| RIP & ROCK RETREAT / CAMPERVANS /<br>CARAVANS      | Follow information provided on your car park hangers or the information sent to you by the VIP Nation team |                                             |
| DAY & ARENA ONLY                                   | Google Maps Link / Apple Maps Link                                                                         | GREEN ROUTE (Day & Arena Only Map)          |

# The Northeast via Nottingham / A543 Southbound

| TICKET TYPE                       | MAP LINK                                | ROUTE COLOUR                           |
|-----------------------------------|-----------------------------------------|----------------------------------------|
| GENERAL, ECO & GROUPS CAMPING     | Google Maps Link / Apple Maps Link      | RED ROUTE (General Camping Map)        |
| QUIET, MINI MOSHERS, MOTORBIKE &  | Google Maps Link / Apple Maps Link      | PINK ROUTE (General Camping Map)       |
| LONE WOLF CAMPING                 |                                         |                                        |
| ACCESSIBILITY CAMPING             | Google Maps Link / Apple Maps Link      | PINK ROUTE (Accessibility Camping Map) |
| ACCESSIBILITY DAY & ARENA ONLY    | Google Maps Link / Apple Maps Link      | PEACH ROUTE (Accessibility Day & Arena |
|                                   |                                         | Map)                                   |
| RIP & ROCK RETREAT / CAMPERVANS / | Follow information provided on your car |                                        |
| CARAVANS                          | park hangers or the information sent to |                                        |
|                                   | you by the VIP Nation team              |                                        |
| DAY & ARENA ONLY                  | Google Maps Link / Apple Maps Link      | PEACH ROUTE (Day & Arena Only Map)     |

# The Southeast via Loughborough / A6 Northbound

| TICKET TYPE                       | MAP LINK                                | ROUTE COLOUR                          |
|-----------------------------------|-----------------------------------------|---------------------------------------|
| GENERAL, ECO & GROUPS CAMPING     | Google Maps Link / Apple Maps Link      | DARK BLUE ROUTE (General Camping      |
|                                   |                                         | Map)                                  |
| QUIET, MINI MOSHERS, MOTORBIKE &  | Google Maps Link / Apple Maps Link      | BROWN ROUTE (General Camping Map)     |
| LONE WOLF CAMPING                 |                                         |                                       |
| ACCESSIBILITY CAMPING             | Google Maps Link / Apple Maps Link      | BROWN ROUTE (Accessibility Camping    |
|                                   |                                         | Map)                                  |
| ACCESSIBILITY DAY & ARENA ONLY    | Google Maps Link / Apple Maps Link      | BLUE ROUTE (Accessibility Day & Arena |
|                                   |                                         | Map)                                  |
| RIP & ROCK RETREAT / CAMPERVANS / | Follow information provided on your car |                                       |
| CARAVANS                          | park hangers or the information sent to |                                       |
|                                   | you by the VIP Nation team              |                                       |
| DAY & ARENA ONLY                  | Google Maps Link / Apple Maps Link      | BLUE ROUTE (Day & Arena Only Map)     |

The South via Leicester / London / M1 Northbound

| TICKET TYPE                       | MAP LINK                                | ROUTE COLOUR                           |
|-----------------------------------|-----------------------------------------|----------------------------------------|
| GENERAL, ECO & GROUPS CAMPING     | Google Maps Link / Apple Maps Link      | RED ROUTE (General Camping Map)        |
| QUIET, MINI MOSHERS, MOTORBIKE &  | Google Maps Link / Apple Maps Link      | GREY ROUTE (General Camping Map)       |
| LONE WOLF CAMPING                 |                                         |                                        |
| ACCESSIBILITY CAMPING             | Google Maps Link / Apple Maps Link      | GREY ROUTE (Accessibility Camping Map) |
| ACCESSIBILITY DAY & ARENA ONLY    | Google Maps Link / Apple Maps Link      | PEACH ROUTE (Accessibility Day & Arena |
|                                   |                                         | Map)                                   |
| RIP & ROCK RETREAT / CAMPERVANS / | Follow information provided on your car |                                        |
| CARAVANS                          | park hangers or the information sent to |                                        |
|                                   | you by the VIP Nation team              |                                        |
| DAY & ARENA ONLY                  | Google Maps Link / Apple Maps Link      | PEACH ROUTE (Day & Arena Only Map)     |

### The Southwest & Midlands via Birmingham (A42 Northbound)

| TICKET TYPE                       | MAP LINK                                 | ROUTE COLOUR                          |
|-----------------------------------|------------------------------------------|---------------------------------------|
| GENERAL, ECO & GROUPS CAMPING     | Google Maps Link / Apple Maps Link       | LIME ROUTE (General Camping Map)      |
| QUIET, MINI MOSHERS, MOTORBIKE &  | Google Maps Link / Apple Maps Link       | ORANGE ROUTE (General Camping Map)    |
| LONE WOLF CAMPING                 |                                          |                                       |
| ACCESSIBILITY CAMPING             | Google Maps Link / Apple Maps Link       | ORANGE ROUTE (Accessibility Map)      |
| ACCESSIBILITY DAY & ARENA ONLY    | Google Maps Link / Apple Maps Link       | LIME ROUTE (Accessibility Day & Arena |
|                                   |                                          | Map)                                  |
| RIP & ROCK RETREAT / CAMPERVANS / | Follow information provided on your car  |                                       |
| CARAVANS                          | park hangers the information sent to you |                                       |
|                                   | by the VIP Nation team                   |                                       |
| DAY & ARENA ONLY                  | Google Maps Link / Apple Maps Link       | LIME ROUTE (Day & Arena Only Map)     |