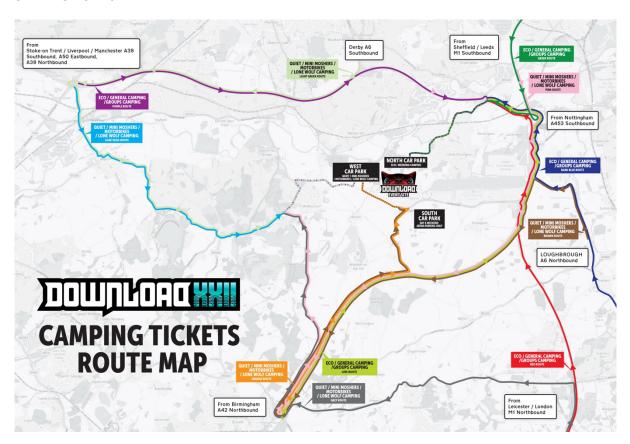

## **CAMPING TICKETS MAP**

#### Which route should I follow?

- Please find your colour-coded route on the local area map below designated by your ticket type and the direction that you are coming from.
- You can then find in the table underneath a link which will take you to the starting point of the colour-coded route on the map.
- Once you get to your colour coded route start point, please then follow the roadside event signage based on your ticket type, pointing to Download Festival.
- It is important that you follow the festival signage at this point and don't attempt to use alternative routes or use alternative Sat Nav destinations.

**The Northwest** via Stoke-on-Trent / Liverpool / Manchester (A38 Southbound / A50 Eastbound / A38 Northbound)

| TICKET TYPE                         | MAP LINK                                   | ROUTE COLOUR                            |
|-------------------------------------|--------------------------------------------|-----------------------------------------|
| GENERAL, ECO & GROUPS CAMPING (A38  | Apple Maps Link / Google Maps Link         | PURPLE ROUTE (General Camping Map)      |
| South & Northbound + A50 Eastbound) |                                            |                                         |
| QUIET, MINI MOSHERS, MOTORBIKE &    | Apple Maps Link / Google Maps Link         | LIGHT BLUE ROUTE (General Camping       |
| LONE WOLF CAMPING                   |                                            | Map)                                    |
| ACCESSIBILITY CAMPING               | Apple Maps Link / Google Maps Link         | LIGHT BLUE ROUTE (Accessibility Camping |
|                                     |                                            | Map)                                    |
| ACCESSIBILITY DAY & ARENA ONLY      | Apple Maps Link / Google Maps Link         | PURPLE ROUTE (Accessibility Day & Arena |
|                                     |                                            | Map)                                    |
| RIP & ROCK RETREAT / CAMPERVANS /   | Follow information provided on your car    |                                         |
| CARAVANS                            | park hangers or information sent to you by |                                         |
|                                     | the VIP Nation team                        |                                         |
| DAY & ARENA ONLY                    | Apple Maps Link / Google Maps Link         | PURPLE ROUTE (Day & Arena Only Map)     |

## **Derby via A6 Southbound**

| TICKET TYPE                      | MAP LINK                           | ROUTE COLOUR                       |
|----------------------------------|------------------------------------|------------------------------------|
| GENERAL, ECO & GROUPS CAMPING    | Apple Maps Link / Google Maps Link | PURPLE ROUTE (General Camping Map) |
| QUIET, MINI MOSHERS, MOTORBIKE & | Apple Maps Link / Google Maps Link | LIGHT GREEN ROUTE (General Camping |
| LONE WOLF CAMPING                |                                    | Map)                               |
| ACCESSIBILITY CAMPING            | Apple Maps Link / Google Maps Link | GREEN ROUTE (Accessibility Camping |
|                                  |                                    | Map)                               |

# The North via Sheffield / Leeds / M1 Southbound / A1 Southbound

| TICKET TYPE                                        | MAP LINK                                                                                                   | ROUTE COLOUR                                |
|----------------------------------------------------|------------------------------------------------------------------------------------------------------------|---------------------------------------------|
| GENERAL, ECO & GROUPS CAMPING                      | Google Maps Link / Apple Maps Link                                                                         | GREEN ROUTE (General Camping Map)           |
| QUIET, MINI MOSHERS, MOTORBIKE & LONE WOLF CAMPING | Google Maps Link / Apple Maps Link                                                                         | PINK ROUTE (General Camping Map)            |
| ACCESSIBILITY CAMPING                              | Google Maps Link / Apple Maps Link                                                                         | PINK ROUTE (Accessibility Camping Map)      |
| ACCESSIBILITY DAY & ARENA ONLY                     | Google Maps Link / Apple Maps Link                                                                         | GREEN ROUTE (Accessibility Day & Arena Map) |
| RIP & ROCK RETREAT / CAMPERVANS /<br>CARAVANS      | Follow information provided on your car park hangers or the information sent to you by the VIP Nation team |                                             |
| DAY & ARENA ONLY                                   | Google Maps Link / Apple Maps Link                                                                         | GREEN ROUTE (Day & Arena Only Map)          |

# The Northeast via Nottingham / A543 Southbound

| TICKET TYPE                       | MAP LINK                                | ROUTE COLOUR                           |
|-----------------------------------|-----------------------------------------|----------------------------------------|
| GENERAL, ECO & GROUPS CAMPING     | Google Maps Link / Apple Maps Link      | RED ROUTE (General Camping Map)        |
| QUIET, MINI MOSHERS, MOTORBIKE &  | Google Maps Link / Apple Maps Link      | PINK ROUTE (General Camping Map)       |
| LONE WOLF CAMPING                 |                                         |                                        |
| ACCESSIBILITY CAMPING             | Google Maps Link / Apple Maps Link      | PINK ROUTE (Accessibility Camping Map) |
| ACCESSIBILITY DAY & ARENA ONLY    | Google Maps Link / Apple Maps Link      | PEACH ROUTE (Accessibility Day & Arena |
|                                   |                                         | Map)                                   |
| RIP & ROCK RETREAT / CAMPERVANS / | Follow information provided on your car |                                        |
| CARAVANS                          | park hangers or the information sent to |                                        |
|                                   | you by the VIP Nation team              |                                        |
| DAY & ARENA ONLY                  | Google Maps Link / Apple Maps Link      | PEACH ROUTE (Day & Arena Only Map)     |

# The Southeast via Loughborough / A6 Northbound

| TICKET TYPE                       | MAP LINK                                | ROUTE COLOUR                          |
|-----------------------------------|-----------------------------------------|---------------------------------------|
| GENERAL, ECO & GROUPS CAMPING     | Google Maps Link / Apple Maps Link      | DARK BLUE ROUTE (General Camping      |
|                                   |                                         | Map)                                  |
| QUIET, MINI MOSHERS, MOTORBIKE &  | Google Maps Link / Apple Maps Link      | BROWN ROUTE (General Camping Map)     |
| LONE WOLF CAMPING                 |                                         |                                       |
| ACCESSIBILITY CAMPING             | Google Maps Link / Apple Maps Link      | BROWN ROUTE (Accessibility Camping    |
|                                   |                                         | Map)                                  |
| ACCESSIBILITY DAY & ARENA ONLY    | Google Maps Link / Apple Maps Link      | BLUE ROUTE (Accessibility Day & Arena |
|                                   |                                         | Map)                                  |
| RIP & ROCK RETREAT / CAMPERVANS / | Follow information provided on your car |                                       |
| CARAVANS                          | park hangers or the information sent to |                                       |
|                                   | you by the VIP Nation team              |                                       |
| DAY & ARENA ONLY                  | Google Maps Link / Apple Maps Link      | BLUE ROUTE (Day & Arena Only Map)     |

The South via Leicester / London / M1 Northbound

| TICKET TYPE                       | MAP LINK                                | ROUTE COLOUR                           |
|-----------------------------------|-----------------------------------------|----------------------------------------|
| GENERAL, ECO & GROUPS CAMPING     | Google Maps Link / Apple Maps Link      | RED ROUTE (General Camping Map)        |
| QUIET, MINI MOSHERS, MOTORBIKE &  | Google Maps Link / Apple Maps Link      | GREY ROUTE (General Camping Map)       |
| LONE WOLF CAMPING                 |                                         |                                        |
| ACCESSIBILITY CAMPING             | Google Maps Link / Apple Maps Link      | GREY ROUTE (Accessibility Camping Map) |
| ACCESSIBILITY DAY & ARENA ONLY    | Google Maps Link / Apple Maps Link      | PEACH ROUTE (Accessibility Day & Arena |
|                                   |                                         | Map)                                   |
| RIP & ROCK RETREAT / CAMPERVANS / | Follow information provided on your car |                                        |
| CARAVANS                          | park hangers or the information sent to |                                        |
|                                   | you by the VIP Nation team              |                                        |
| DAY & ARENA ONLY                  | Google Maps Link / Apple Maps Link      | PEACH ROUTE (Day & Arena Only Map)     |

### The Southwest & Midlands via Birmingham (A42 Northbound)

| TICKET TYPE                       | MAP LINK                                 | ROUTE COLOUR                          |
|-----------------------------------|------------------------------------------|---------------------------------------|
| GENERAL, ECO & GROUPS CAMPING     | Google Maps Link / Apple Maps Link       | LIME ROUTE (General Camping Map)      |
| QUIET, MINI MOSHERS, MOTORBIKE &  | Google Maps Link / Apple Maps Link       | ORANGE ROUTE (General Camping Map)    |
| LONE WOLF CAMPING                 |                                          |                                       |
| ACCESSIBILITY CAMPING             | Google Maps Link / Apple Maps Link       | ORANGE ROUTE (Accessibility Map)      |
| ACCESSIBILITY DAY & ARENA ONLY    | Google Maps Link / Apple Maps Link       | LIME ROUTE (Accessibility Day & Arena |
|                                   |                                          | Map)                                  |
| RIP & ROCK RETREAT / CAMPERVANS / | Follow information provided on your car  |                                       |
| CARAVANS                          | park hangers the information sent to you |                                       |
|                                   | by the VIP Nation team                   |                                       |
| DAY & ARENA ONLY                  | Google Maps Link / Apple Maps Link       | LIME ROUTE (Day & Arena Only Map)     |