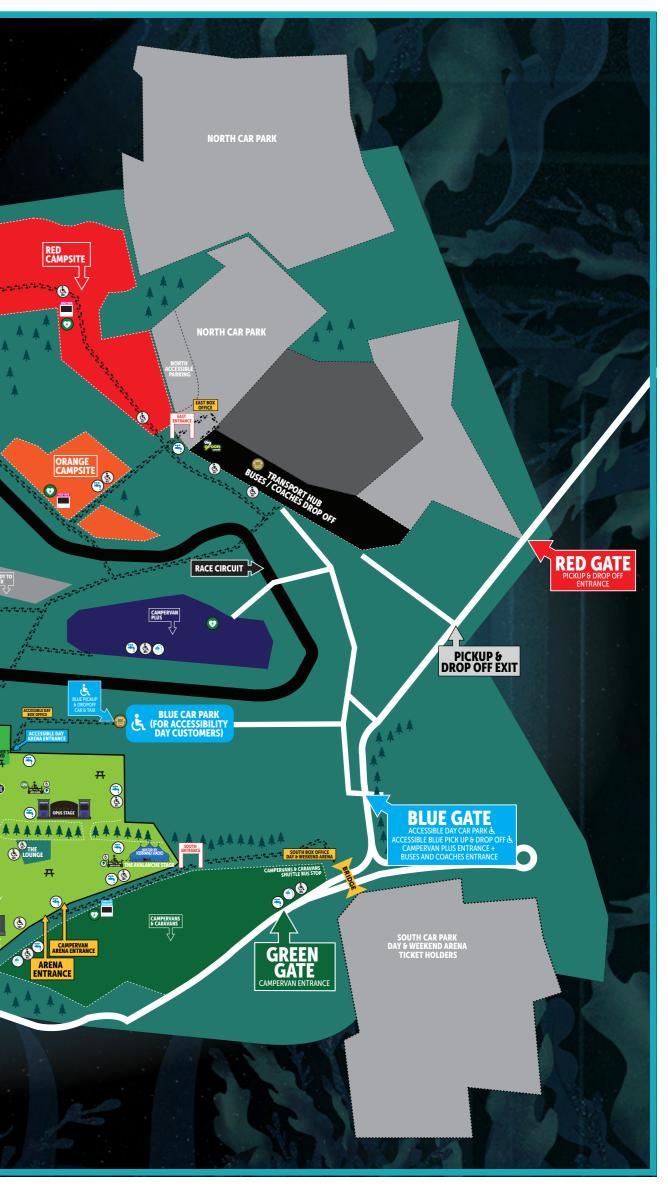

Purple Car Park to Accessible Campsite Entrance - 330m From the Accessible Campsite Entrance into the Main Arena, to: - Apex Stage Accessible Viewing Area - 264m - Opus Stage Accessible Viewing Area - 511m - Avalanche Stage Accessible Viewing Area - 600m - Dogtooth Stage Accessible Viewing Area - 227m SOPHIE LANCASTER FOUNDATION

Accessible Campsite Entrance to District X - 831m Blue Day Car Park to Arena Entrance - 349m

SAMARITANS

**SENSORY TENT** SHOWERS

WELFARE

SEATING AREA (SHADED) SEATING AREA

WHEELCHAIR CHARGING